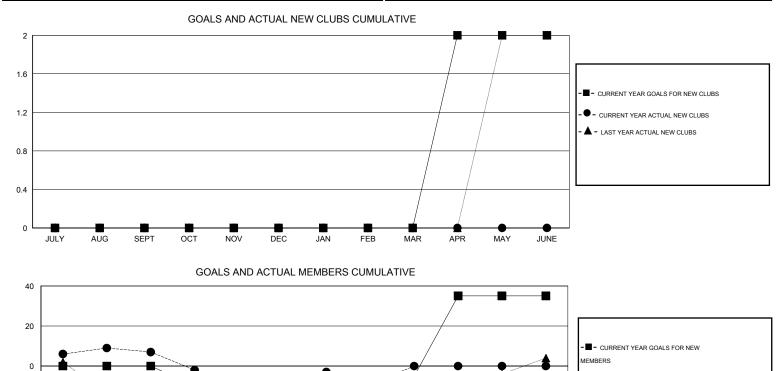

## MIKLOS HORVATH GMT:

| LOCATION SLOVENIA |
|-------------------|
|-------------------|

 $\mathsf{GMT} \; \mathsf{CA} \; 4$ Clubs Members RESULTS FOR 2014-2015 RESULTS FOR 2014-2015 NEW CLUB NEW CLUBS DROPPED NET NEW MEMBER CHARTER AND DROPPED NET QUARTER QUARTER GOAL CLUBS GAIN/LOSS GOAL NEW MEMBERS MEMBERS GAIN/LOSS ADDED 0 0 0 0 0 15 8 7 JULY/AUG/SEPT JULY/AUG/SEPT 0 0 0 0 27 -10 5 -22 OCT/NOV/DEC OCT/NOV/DEC 0 0 0 0 5 25 19 6 JAN/FEB/MAR JAN/FEB/MAR 2 0 0 0 40 0 0 0 APR/MAY/JUNE APR/MAY/JUNE

|  | - • - CURRENT YEAR ACTUAL MEMBERS |
|--|-----------------------------------|
|  |                                   |

- LAST YEAR ACTUAL MEMBERS

-20 -40 -60 JUNE JULY AUG SEPT OCT NOV DEC JAN FEB MAR APR MAY